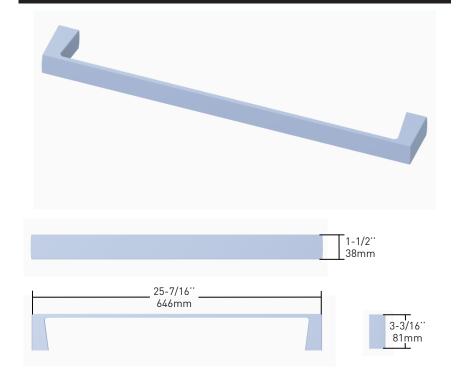

# Medora™ Technical Specification 24" TOWEL BAR

YB6824

# **Stock Numbers:**

- □ YB6824CH 24" TOWEL BAR Chrome Finish
- □ YB6824BL 24" TOWEL BAR Matte Black Finish
- □ YB6824BZG 24" TOWEL BAR Bronzed Gold Finish

#### Materials:

24" TOWEL BARS are constructed of zinc.

## **Dimensions:**



### **Installation Instructions:**

Please refer to product instructions for installation steps.

# **Cleaning Instructions:**

To preserve the fine finish of this product, clean only with a soft damp cloth. Dry well. Do not use commercial or abrasive cleaners.



25300 AL MOEN DRIVE • NORTH OLMSTED, OH 44070 CORPORATE HEADQUARTERS: (800) 321-8809 • FAX: (800) 848-6636 INTERNATIONAL: (440 ) 962-2000 • FAX: (440) 962-2726 CUSTOMER SERVICE (USA): 800-882-0116 • FAX: (888) 379-2720 WWW.MOEN.COM

© 2024 Moen Incorporated. Moen is a registered trademark and Kyvos is a trademark of Moen Incorporated. All rights reserved.