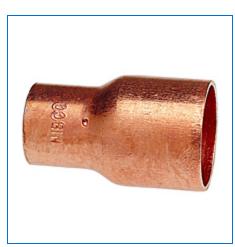

Material Number 9004050, Reducing Coupling C x C - Wrot, 600

The reducing coupling features solder cups. The fitting provides a means of connecting larger size tube to smaller size tube. Please refer to NIBCO technical data sheets and catalogs for engineering and installation information. In addition to its inherent qualities of beauty, durability and low maintenance, copper's reusability makes it an ideal application in sustainable projects. NIBCO® copper fittings are manufactured in an ISO 9001 certified facility, and backed by a 50-year limited