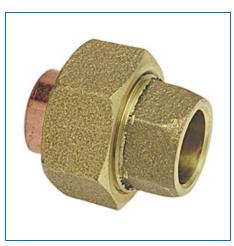

more

Material Number B255750, Union C x C - Cast, 733

The union features solder cups. The fitting is used to allow repair to the line without damage. Please refer to NIBCO technical data sheets and catalogs for engineering and installation information. In addition to its inherent qualities of beauty, durability and low maintenance, copper's reusability makes it an ideal application in sustainable projects. NIBCO® copper fittings are manufactured in an ISO 9001 certified facility, and backed by a 50-year limited warranty. Because of its

| Specifications   | -                        |
|------------------|--------------------------|
| UPC Code         | 039923379474             |
| All Type of Item | Fitting                  |
| Description      | 733 2 1/2 CXC UNION CAST |
| Туре             | Union                    |
| Connection Type  | C x C                    |
| Weight           | 3.329 lb                 |
| Size             | 2 1/2                    |
| Material         | Bronze                   |