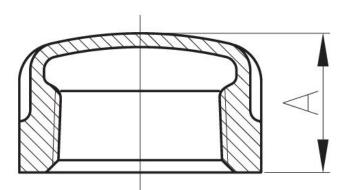

# 3.0 DIMENSIONS

|             |       | -    |      | -    | -    | -    |      |
|-------------|-------|------|------|------|------|------|------|
| Size        | Inch  | 1/2  | 3/4  | 1    | 11/4 | 11/2 | 2    |
|             | mm    | 15   | 20   | 25   | 32   | 40   | 50   |
| Dim<br>(mm) | A Min | 22.1 | 24.6 | 29.5 | 32.5 | 33.8 | 36.8 |
| 0:          | Inch  | 21/2 | 3    | 4    |      |      |      |
| Size        | mm    | 65   | 80   | 100  |      |      |      |
| Dim<br>(mm) | А     | 43.2 | 45.7 | 52.8 |      |      |      |