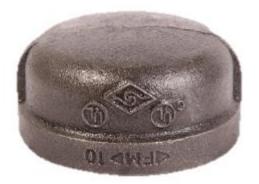

# **1.0 PRODUCT OVERVIEW**

Cap, with female thread, is used at the end of the pipe for the sealing of the pipe.

#### **Application:**

The malleable iron cap is mainly applied at the medium and low pressure pipeline systems with normal working pressure 300 PSI, and the temperature is -29  $^{\circ}$ C ~120 $^{\circ}$ C, such as water supply and drainage, fire protection, HVAC, etc.